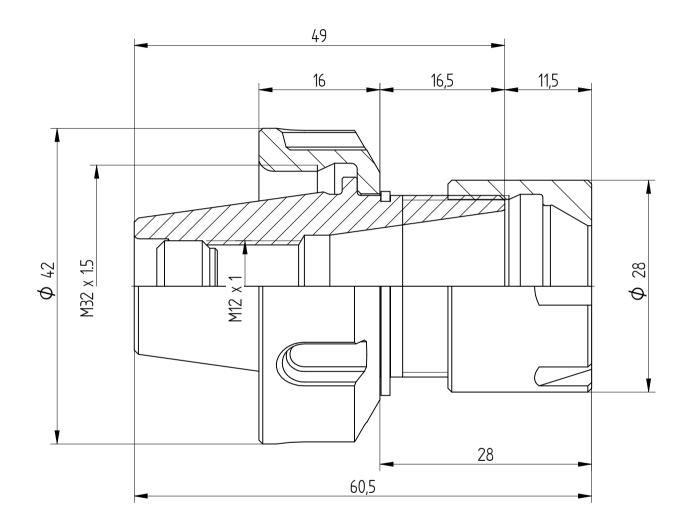

REGO-FIX AG Obermattweg 60 4456 Tenniken / Switzerland

Phone +41 61 976 14 66 Fax +41 61 976 14 14 www.rego-fix.com This is a non-controlled copy. All information given herein is subject to change without notice

The information given herein has been carefully checked and is believed to be correct. REGO-FIX, however, assumes no responsibility or liability for any errors, inaccuracies or omissions that may appear in this drawing

This document is subject to copyright laws. No part of this document may be reproduced or transmitted in any form or any means, electronic or mechanic, for any purpose, without the express written permission of REGO-FIX 
 Type :
 ADP\_ER25\_ER20M

 Part No. :
 716225200

 Date :
 16.02.2015

 Scale :
 2:1